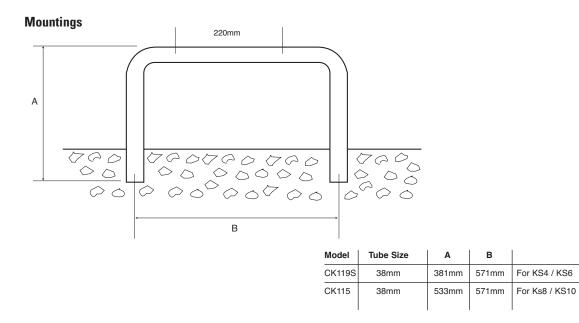

## Domestic Diving Board Mountings

- CK115 450mm high CK119S - 300mm high
- Mirror-polished stainless steel backstand.
- Supplied complete with all the necessary fixings.
- Fulcrum set supplied with diving boards.