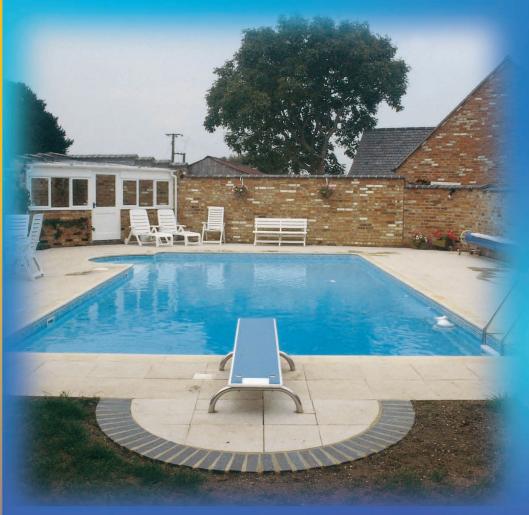

## **Kestrel Diving Boards**

- Designed especially for private pools.
- Made from high quality fibreglass.
- Easy clean non-slip hygienic surface with attractive blue and white finish
- Available in the following lengths:

1.2 metres (4') 1.8 metres (6') 2.4 metres (8') 3 metres (10')

## Domestic Diving Board Mountings

- CK115 450mm high CK119S - 300mm high
- Mirror-polished stainless steel backstand.
- Supplied complete with all the necessary fixings.
- Fulcrum set supplied with diving boards.