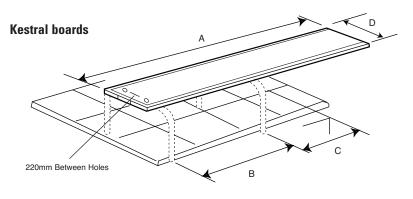

## **Kestrel Diving Boards**

- Designed especially for private pools.
- Made from high quality fibreglass.
- Easy clean non-slip hygienic surface with attractive blue and white finish
- Available in the following lengths:

| Model | А                | В      | С     | D     |
|-------|------------------|--------|-------|-------|
| KS6   | 6'0" / 1.846mtr  | 920mm  | 460mm | 340mm |
| KS8   | 8'0" / 2.462mtr  | 1140mm | 460mm | 340mm |
| KS10  | 10'0" / 3.077mtr | 1320mm | 460mm | 340mm |